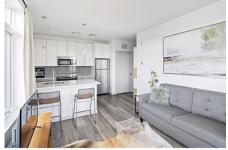

150 Cambridgepark Drive Suite 703 Cambridge, MA 02140 (617) 312-6700

Gorgeous, sunny corner unit in popular Telford 180, Allstons premier modern luxury building. The residence includes high ceilings, open living room surrounded by windows, nicely appointed kitchen w/quartz counters & s/s appliances, comfortable BR, a wall of closets, upscale bath w/glass shower & in-unit laundry & 1 of the coveted garage parking spaces (not all units have spaces). Also enjoy a professionally managed, high security building w/on-site concierge, full gym, rowing room, dedicated bicycle storage, dog washing station, spacious lounge/club room, private meeting spaces, and a courtyard w/ fire ring & outdoor grills! Telford 180 is in the burgeoning new Western Ave Corridor, near HBS, the new Harvard School of Engineering and Applied Sciences (SEAS) and numerous tech and life sciences firms. Primarily owner-occupied, pet friendly building. Very easy to show. Private appointments only.