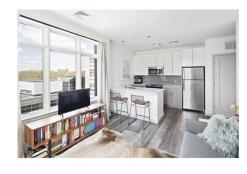

150 Cambridgepark Drive Suite 703 Cambridge, MA 02140 (617) 312-6700

Gorgeous, sunny corner unit in popular Telford 180, Allstons premier modern luxury building. The residence includes high ceilings, open living room surrounded by windows, nicely appointed kitchen w/quartz counters & s/s appliances, comfortable BR, a wall of closets, upscale bath w/glass shower & in-unit laundry & 1 of the coveted garage parking spaces (not all units have spaces). Also enjoy a professionally managed, high security building w/on-site concierge, full gym, rowing room, dedicated bicycle storage, dog washing station, spacious lounge/club room, private meeting spaces, and a courtyard w/ fire ring & outdoor grills! Telford 180 is in the burgeoning new Western Ave Corridor, near HBS, the new Harvard School of Engineering and Applied Sciences (SEAS) and numerous tech and life sciences firms. Primarily owner-occupied, pet friendly building. Very easy to show. Private appointments only.