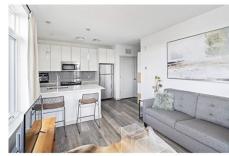

150 Cambridgepark Drive Suite 703 Cambridge, MA 02140 (617) 312-6700

Gorgeous, sunny corner unit in popular Telford 180, Allstons premier modern luxury building. The residence includes high ceilings, open living room surrounded by windows, nicely appointed kitchen w/quartz counters & s/s appliances, comfortable BR, a wall of closets, upscale bath w/glass shower & in-unit laundry & 1 of the coveted garage parking spaces (not all units have spaces). Also enjoy a professionally managed, high security building w/on-site concierge, full gym, rowing room, dedicated bicycle storage, dog washing station, spacious lounge/club room, private meeting spaces, and a courtyard w/ fire ring & outdoor grills! Telford 180 is in the burgeoning new Western Ave Corridor, near HBS, the new Harvard School of Engineering and Applied Sciences (SEAS) and numerous tech and life sciences firms. Primarily owner-occupied, pet friendly building. Very easy to show. Private appointments only.