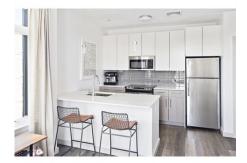

150 Cambridgepark Drive Suite 703 Cambridge, MA 02140 (617) 312-6700

Gorgeous, sunny corner unit in popular Telford 180, Allstons premier modern luxury building. The residence includes high ceilings, open living room surrounded by windows, nicely appointed kitchen w/quartz counters & s/s appliances, comfortable BR, a wall of closets, upscale bath w/glass shower & in-unit laundry & 1 of the coveted garage parking spaces (not all units have spaces). Also enjoy a professionally managed, high security building w/on-site concierge, full gym, rowing room, dedicated bicycle storage, dog washing station, spacious lounge/club room, private meeting spaces, and a courtyard w/ fire ring & outdoor grills! Telford 180 is in the burgeoning new Western Ave Corridor, near HBS, the new Harvard School of Engineering and Applied Sciences (SEAS) and numerous tech and life sciences firms. Primarily owner-occupied, pet friendly building. Very easy to show. Private appointments only.