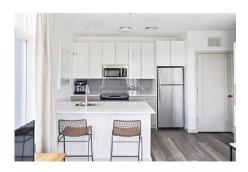

150 Cambridgepark Drive Suite 703 Cambridge, MA 02140 (617) 312-6700

Gorgeous, sunny corner unit in popular Telford 180, Allstons premier modern luxury building. The residence includes high ceilings, open living room surrounded by windows, nicely appointed kitchen w/quartz counters & s/s appliances, comfortable BR, a wall of closets, upscale bath w/glass shower & in-unit laundry & 1 of the coveted garage parking spaces (not all units have spaces). Also enjoy a professionally managed, high security building w/on-site concierge, full gym, rowing room, dedicated bicycle storage, dog washing station, spacious lounge/club room, private meeting spaces, and a courtyard w/ fire ring & outdoor grills! Telford 180 is in the burgeoning new Western Ave Corridor, near HBS, the new Harvard School of Engineering and Applied Sciences (SEAS) and numerous tech and life sciences firms. Primarily owner-occupied, pet friendly building. Very easy to show. Private appointments only.